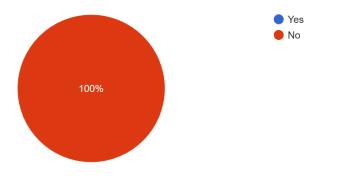

#### Overall how do you rate the event? 74 responses

Na Sign. of Convenor

6 28

gnature of Principal with College Seal