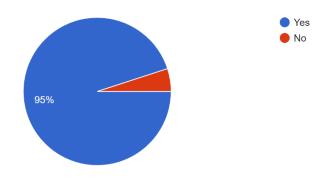

# First Term Training Program Feedback

Was there any difficulty faced by you during the entire course of the event? <sup>75 responses</sup>

Were all your queries regarding the event answered in a professional way by our team? <sup>75</sup> responses