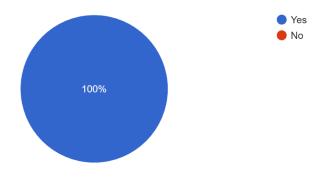

# First Term Training Program Feedback

Was there any difficulty faced by you during the entire course of the event? <sup>75 responses</sup>

Were all your queries regarding the event answered in a professional way by our team? <sup>75</sup> responses

Did you get a proper understanding of the presented topic ? 75 responses

Was the way of presenting the topic attractive and understandable ? <sup>75</sup> responses