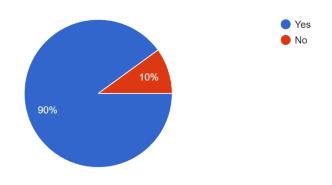

# First Term Training Program Feedback

Was there any difficulty faced by you during the entire course of the event? <sup>75 responses</sup>

Were all your queries regarding the event answered in a professional way by our team? <sup>75</sup> responses