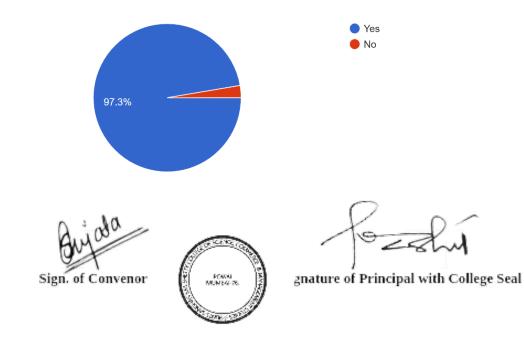

Did you get a proper understanding of the presented topic ? 75 responses

Was the way of presenting the topic attractive and understandable ? <sup>75</sup> responses