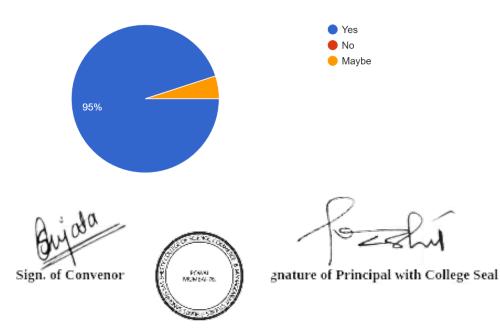

# First Term Training Program Feedback

Was there any difficulty faced by you during the entire course of the event? <sup>75 responses</sup>

Were all your queries regarding the event answered in a professional way by our team? <sup>75</sup> responses

Did you get a proper understanding of the presented topic ? 75 responses

Was the way of presenting the topic attractive and understandable ? <sup>75</sup> responses