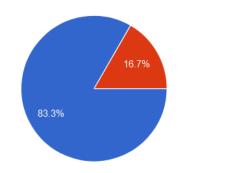

# First Term Training Program Feedback

Was there any difficulty faced by you during the entire course of the event? <sup>75 responses</sup>

Were all your queries regarding the event answered in a professional way by our team? <sup>75</sup> responses