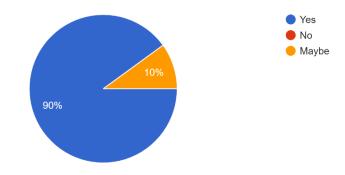

Did you get a proper understanding of the presented topic ? 75 responses

Was the way of presenting the topic attractive and understandable ? <sup>75</sup> responses