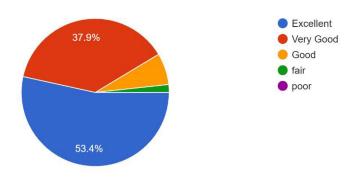

#### Overall how do you rate the event? 74 responses

Na Sign. of Convenor

6 28

gnature of Principal with College Seal