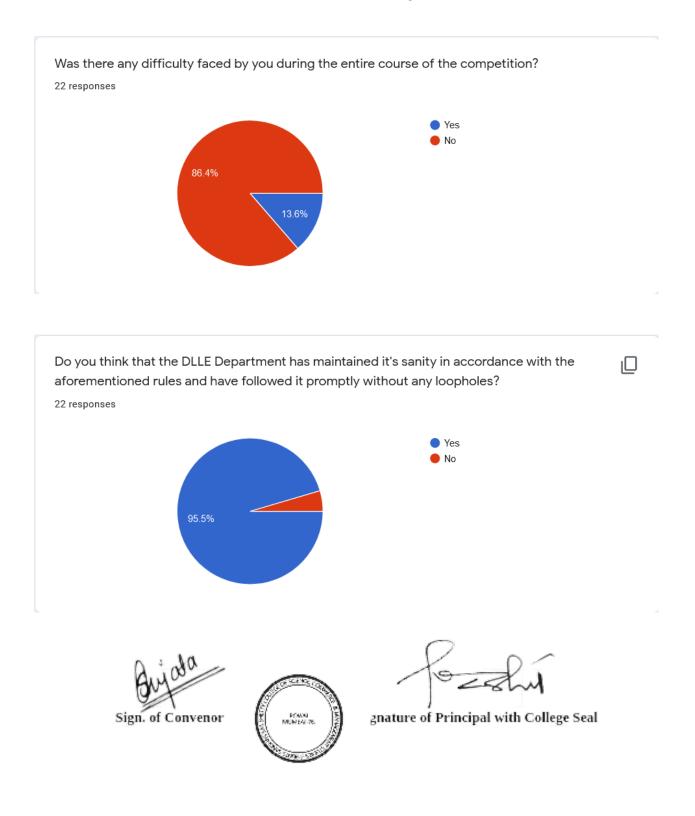

### Action Taken Report on First Term Training (2020-21)

The webinar had healthy participation numbers. Participants came from various departments in the college.

The event was conducted on the Zoom platform and it went well. Time management needs to be worked on for future events so that no one has to wait and waste precious time. For a virtual event, this was a success and such webinars have shown student interests in such related topics. This gives motivation to keep organizing such events.