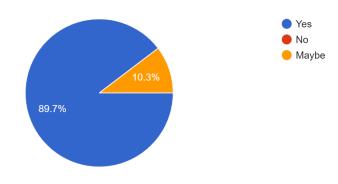

Did you get a proper understanding of the presented topic ? 75 responses

Was the way of presenting the topic attractive and understandable ? <sup>75</sup> responses