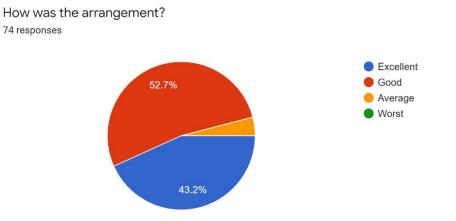

### FEEUDAUN ZUZU-ZI

| How was the arrangemer | nt Was the event useful? | Were all your doubts clea | r Overall how do you rate the |
|------------------------|--------------------------|---------------------------|-------------------------------|
| Excellent              | Yes                      | Yes                       | Excellent                     |
| Good                   | Yes                      | Yes                       | Good                          |
| Excellent              | Yes                      | Yes                       | Excellent                     |
| Excellent              | Yes                      | Yes                       | Excellent                     |
| Excellent              | Yes                      | Yes                       | Good                          |
| Good                   | Yes                      | Yes                       | Good                          |
|                        |                          |                           |                               |
| Good                   | Yes                      | Yes                       | Excellent                     |
| Average                | Yes                      | No                        | Average                       |
| Good                   | Yes                      | Yes                       | Excellent                     |
| Good                   | Yes                      | Yes                       | Excellent                     |
| Good                   | Yes                      | No                        | Average                       |
| Excellent              | Yes                      | Yes                       | Excellent                     |
| Excellent              | Yes                      | Yes                       | Excellent                     |
| Good                   | Yes                      | Yes                       | Excellent                     |
| Good                   | Yes                      | Yes                       | Good                          |
| Excellent              | Yes                      | Yes                       | Good                          |
|                        |                          |                           |                               |
| Good                   | Yes                      | Yes                       | Good                          |
| Good                   | Yes                      | Yes                       | Good                          |
| Good                   | Yes                      | Yes                       | Excellent                     |
| Excellent              | Yes                      | Yes                       | Excellent                     |
| Excellent              | Yes                      | Yes                       | Excellent                     |
| Good                   | Yes                      | Yes                       | Excellent                     |
| Good                   | Yes                      | Yes                       | Good                          |
| Good                   | Yes                      | Yes                       | Good                          |
| Good                   | Yes                      | Yes                       | Good                          |
| Excellent              | Yes                      | Yes                       | Excellent                     |
|                        |                          |                           |                               |
| Excellent<br>Excellent | Yes<br>Yes               | Yes<br>Yes                | Excellent<br>Excellent        |
| Good                   | Yes                      | Yes                       | Good                          |
| Excellent              | Yes                      | Yes                       | Excellent                     |
| Good                   | Yes                      | Yes                       | Good                          |
| Average                | Yes                      | Yes                       | Average                       |
| Good                   | Yes                      | Yes                       | Good                          |
| Average                | Yes                      | Yes                       | Average                       |
| Excellent              | Yes                      | Yes                       | Excellent                     |
| Excellent              | Yes                      | Yes                       | Excellent                     |
| Excellent<br>Excellent | Yes<br>Yes               | Yes<br>Yes                | Excellent<br>Excellent        |
| Good                   | Yes                      | Yes                       | Good                          |
| Good                   | Yes                      | Yes                       | Good                          |
| Excellent              | Yes                      | Yes                       | Excellent                     |
| Good                   | Yes                      | Yes                       | Good                          |
| Good                   | Yes                      | Yes                       | Good                          |
| Good                   | Yes                      | Yes                       | Good                          |
| Good                   | Yes                      | Yes                       | Good                          |
| Excellent              | Yes                      | Yes                       | Excellent                     |
| Excellent              | Yes                      | Yes                       | Excellent                     |
| Good<br>Excellent      | Yes                      | Yes<br>Yes                | Good<br>Excellent             |
| Excellent              | Yes<br>Yes               | Yes                       | Excellent                     |
|                        | 163                      | 165                       |                               |

| Good      | Yes | No  | Good      |
|-----------|-----|-----|-----------|
| Good      | Yes | Yes | Good      |
| Good      | Yes | Yes | Good      |
| Good      | Yes | No  | Good      |
| Excellent | Yes | Yes | Excellent |
| Good      | Yes | Yes | Good      |
| Excellent | Yes | Yes | Excellent |
| Good      | Yes | Yes | Average   |
| Good      | Yes | Yes | Good      |
| Good      | Yes | Yes | Good      |
| Good      | Yes | Yes | Good      |
| Excellent | Yes | Yes | Excellent |
| Excellent | Yes | Yes | Good      |
| Excellent | Yes | Yes | Excellent |
| Excellent | Yes | Yes | Excellent |
| Excellent | Yes | Yes | Excellent |
| Excellent | Yes | Yes | Excellent |
| Good      | Yes | Yes | Good      |
| Good      | Yes | Yes | Good      |
| Excellent | Yes | Yes | Excellent |
| Good      | Yes | Yes | Good      |
| Good      | Yes | Yes | Good      |
| Excellent | Yes | Yes | Excellent |
| Good      | Yes | Yes | Good      |