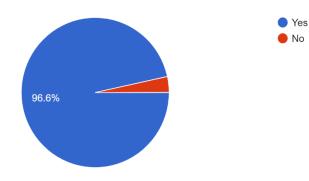

# First Term Training Program Feedback

Was there any difficulty faced by you during the entire course of the event? <sup>75 responses</sup>

Were all your queries regarding the event answered in a professional way by our team? <sup>75</sup> responses