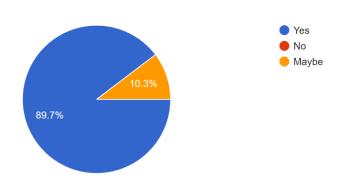

Did you get a proper understanding of the presented topic ? 75 responses

Was the way of presenting the topic attractive and understandable ? <sup>75</sup> responses