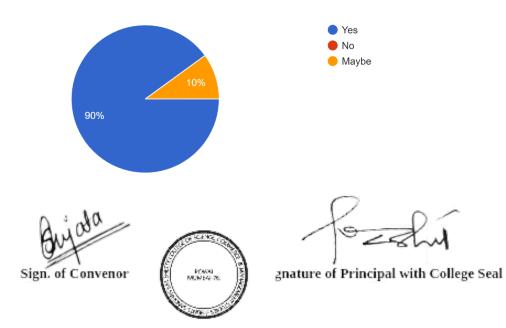

### FEEUDAUN ZUZU-ZI

| How was the arrangemer | nt Was the event useful? | Were all your doubts clea | r Overall how do you rate the |
|------------------------|--------------------------|---------------------------|-------------------------------|
| Excellent              | Yes                      | Yes                       | Excellent                     |
| Good                   | Yes                      | Yes                       | Good                          |
| Excellent              | Yes                      | Yes                       | Excellent                     |
| Excellent              | Yes                      | Yes                       | Excellent                     |
| Excellent              | Yes                      | Yes                       | Good                          |
| Good                   | Yes                      | Yes                       | Good                          |
|                        |                          |                           |                               |
| Good                   | Yes                      | Yes                       | Excellent                     |
| Average                | Yes                      | No                        | Average                       |
| Good                   | Yes                      | Yes                       | Excellent                     |
| Good                   | Yes                      | Yes                       | Excellent                     |
| Good                   | Yes                      | No                        | Average                       |
| Excellent              | Yes                      | Yes                       | Excellent                     |
| Excellent              | Yes                      | Yes                       | Excellent                     |
| Good                   | Yes                      | Yes                       | Excellent                     |
| Good                   | Yes                      | Yes                       | Good                          |
| Excellent              | Yes                      | Yes                       | Good                          |
|                        |                          |                           |                               |
| Good                   | Yes                      | Yes                       | Good                          |
| Good                   | Yes                      | Yes                       | Good                          |
| Good                   | Yes                      | Yes                       | Excellent                     |
| Excellent              | Yes                      | Yes                       | Excellent                     |
| Excellent              | Yes                      | Yes                       | Excellent                     |
| Good                   | Yes                      | Yes                       | Excellent                     |
| Good                   | Yes                      | Yes                       | Good                          |
| Good                   | Yes                      | Yes                       | Good                          |
| Good                   | Yes                      | Yes                       | Good                          |
| Excellent              | Yes                      | Yes                       | Excellent                     |
|                        |                          |                           |                               |
| Excellent<br>Excellent | Yes<br>Yes               | Yes<br>Yes                | Excellent<br>Excellent        |
| Good                   | Yes                      | Yes                       | Good                          |
| Excellent              | Yes                      | Yes                       | Excellent                     |
| Good                   | Yes                      | Yes                       | Good                          |
| Average                | Yes                      | Yes                       | Average                       |
| Good                   | Yes                      | Yes                       | Good                          |
| Average                | Yes                      | Yes                       | Average                       |
| Excellent              | Yes                      | Yes                       | Excellent                     |
| Excellent              | Yes                      | Yes                       | Excellent                     |
| Excellent<br>Excellent | Yes<br>Yes               | Yes<br>Yes                | Excellent<br>Excellent        |
| Good                   | Yes                      | Yes                       | Good                          |
| Good                   | Yes                      | Yes                       | Good                          |
| Excellent              | Yes                      | Yes                       | Excellent                     |
| Good                   | Yes                      | Yes                       | Good                          |
| Good                   | Yes                      | Yes                       | Good                          |
| Good                   | Yes                      | Yes                       | Good                          |
| Good                   | Yes                      | Yes                       | Good                          |
| Excellent              | Yes                      | Yes                       | Excellent                     |
| Excellent              | Yes                      | Yes                       | Excellent                     |
| Good<br>Excellent      | Yes                      | Yes<br>Yes                | Good<br>Excellent             |
| Excellent              | Yes<br>Yes               | Yes                       | Excellent                     |
|                        | 163                      | 165                       |                               |

| Good      | Yes | No  | Good      |
|-----------|-----|-----|-----------|
| Good      | Yes | Yes | Good      |
| Good      | Yes | Yes | Good      |
| Good      | Yes | No  | Good      |
| Excellent | Yes | Yes | Excellent |
| Good      | Yes | Yes | Good      |
| Excellent | Yes | Yes | Excellent |
| Good      | Yes | Yes | Average   |
| Good      | Yes | Yes | Good      |
| Good      | Yes | Yes | Good      |
| Good      | Yes | Yes | Good      |
| Excellent | Yes | Yes | Excellent |
| Excellent | Yes | Yes | Good      |
| Excellent | Yes | Yes | Excellent |
| Excellent | Yes | Yes | Excellent |
| Excellent | Yes | Yes | Excellent |
| Excellent | Yes | Yes | Excellent |
| Good      | Yes | Yes | Good      |
| Good      | Yes | Yes | Good      |
| Excellent | Yes | Yes | Excellent |
| Good      | Yes | Yes | Good      |
| Good      | Yes | Yes | Good      |
| Excellent | Yes | Yes | Excellent |
| Good      | Yes | Yes | Good      |

#### Overall how do you rate the event? 74 responses

Na Sign. of Convenor

6 28

gnature of Principal with College Seal