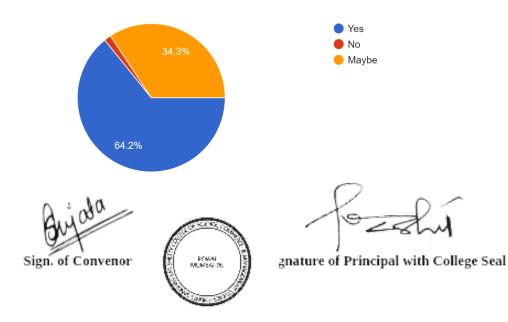

# First Term Training Program Feedback

Was there any difficulty faced by you during the entire course of the event? <sup>75 responses</sup>

Were all your queries regarding the event answered in a professional way by our team? <sup>75</sup> responses