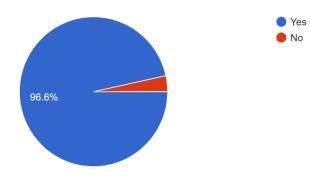

# First Term Training Program Feedback

Was there any difficulty faced by you during the entire course of the event? <sup>75 responses</sup>

Were all your queries regarding the event answered in a professional way by our team? <sup>75</sup> responses