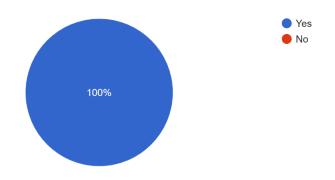

Did you get a proper understanding of the presented topic ? 75 responses

Was the way of presenting the topic attractive and understandable ? <sup>75</sup> responses