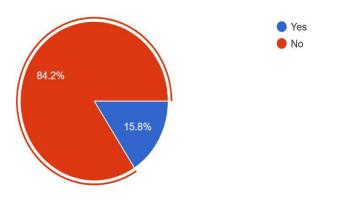

### FEEUDAUN ZUZU-ZI

| How was the arrangemer | nt Was the event useful? | Were all your doubts clea | r Overall how do you rate the |
|------------------------|--------------------------|---------------------------|-------------------------------|
| Excellent              | Yes                      | Yes                       | Excellent                     |
| Good                   | Yes                      | Yes                       | Good                          |
| Excellent              | Yes                      | Yes                       | Excellent                     |
| Excellent              | Yes                      | Yes                       | Excellent                     |
| Excellent              | Yes                      | Yes                       | Good                          |
| Good                   | Yes                      | Yes                       | Good                          |
|                        |                          |                           |                               |
| Good                   | Yes                      | Yes                       | Excellent                     |
| Average                | Yes                      | No                        | Average                       |
| Good                   | Yes                      | Yes                       | Excellent                     |
| Good                   | Yes                      | Yes                       | Excellent                     |
| Good                   | Yes                      | No                        | Average                       |
| Excellent              | Yes                      | Yes                       | Excellent                     |
| Excellent              | Yes                      | Yes                       | Excellent                     |
| Good                   | Yes                      | Yes                       | Excellent                     |
| Good                   | Yes                      | Yes                       | Good                          |
| Excellent              | Yes                      | Yes                       | Good                          |
|                        |                          |                           |                               |
| Good                   | Yes                      | Yes                       | Good                          |
| Good                   | Yes                      | Yes                       | Good                          |
| Good                   | Yes                      | Yes                       | Excellent                     |
| Excellent              | Yes                      | Yes                       | Excellent                     |
| Excellent              | Yes                      | Yes                       | Excellent                     |
| Good                   | Yes                      | Yes                       | Excellent                     |
| Good                   | Yes                      | Yes                       | Good                          |
| Good                   | Yes                      | Yes                       | Good                          |
| Good                   | Yes                      | Yes                       | Good                          |
| Excellent              | Yes                      | Yes                       | Excellent                     |
|                        |                          |                           |                               |
| Excellent<br>Excellent | Yes<br>Yes               | Yes<br>Yes                | Excellent<br>Excellent        |
| Good                   | Yes                      | Yes                       | Good                          |
| Excellent              | Yes                      | Yes                       | Excellent                     |
| Good                   | Yes                      | Yes                       | Good                          |
| Average                | Yes                      | Yes                       | Average                       |
| Good                   | Yes                      | Yes                       | Good                          |
| Average                | Yes                      | Yes                       | Average                       |
| Excellent              | Yes                      | Yes                       | Excellent                     |
| Excellent              | Yes                      | Yes                       | Excellent                     |
| Excellent<br>Excellent | Yes<br>Yes               | Yes<br>Yes                | Excellent<br>Excellent        |
| Good                   | Yes                      | Yes                       | Good                          |
| Good                   | Yes                      | Yes                       | Good                          |
| Excellent              | Yes                      | Yes                       | Excellent                     |
| Good                   | Yes                      | Yes                       | Good                          |
| Good                   | Yes                      | Yes                       | Good                          |
| Good                   | Yes                      | Yes                       | Good                          |
| Good                   | Yes                      | Yes                       | Good                          |
| Excellent              | Yes                      | Yes                       | Excellent                     |
| Excellent              | Yes                      | Yes                       | Excellent                     |
| Good<br>Excellent      | Yes                      | Yes<br>Yes                | Good<br>Excellent             |
| Excellent              | Yes<br>Yes               | Yes                       | Excellent                     |
|                        | 163                      | 165                       |                               |

| Good      | Yes | No  | Good      |
|-----------|-----|-----|-----------|
| Good      | Yes | Yes | Good      |
| Good      | Yes | Yes | Good      |
| Good      | Yes | No  | Good      |
| Excellent | Yes | Yes | Excellent |
| Good      | Yes | Yes | Good      |
| Excellent | Yes | Yes | Excellent |
| Good      | Yes | Yes | Average   |
| Good      | Yes | Yes | Good      |
| Good      | Yes | Yes | Good      |
| Good      | Yes | Yes | Good      |
| Excellent | Yes | Yes | Excellent |
| Excellent | Yes | Yes | Good      |
| Excellent | Yes | Yes | Excellent |
| Excellent | Yes | Yes | Excellent |
| Excellent | Yes | Yes | Excellent |
| Excellent | Yes | Yes | Excellent |
| Good      | Yes | Yes | Good      |
| Good      | Yes | Yes | Good      |
| Excellent | Yes | Yes | Excellent |
| Good      | Yes | Yes | Good      |
| Good      | Yes | Yes | Good      |
| Excellent | Yes | Yes | Excellent |
| Good      | Yes | Yes | Good      |

#### Overall how do you rate the event? 74 responses

Na Sign. of Convenor

6 28

gnature of Principal with College Seal