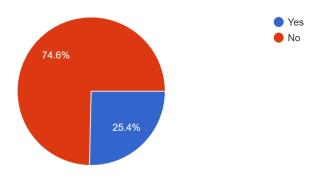

# First Term Training Program Feedback

Was there any difficulty faced by you during the entire course of the event? <sup>75 responses</sup>

Were all your queries regarding the event answered in a professional way by our team? <sup>75</sup> responses