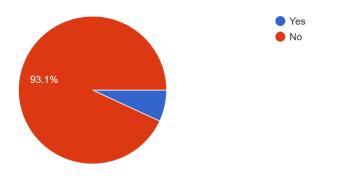

# First Term Training Program Feedback

Was there any difficulty faced by you during the entire course of the event? <sup>75 responses</sup>

Were all your queries regarding the event answered in a professional way by our team? <sup>75</sup> responses