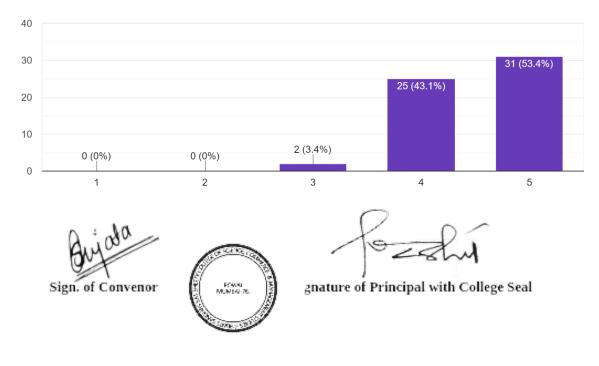

#### Overall how do you rate the event? 74 responses

Na Sign. of Convenor

6 28

gnature of Principal with College Seal