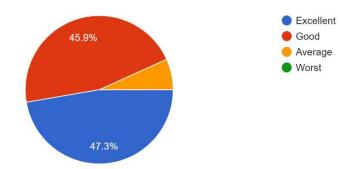

#### Overall how do you rate the event? 74 responses

Na Sign. of Convenor

6 28

gnature of Principal with College Seal