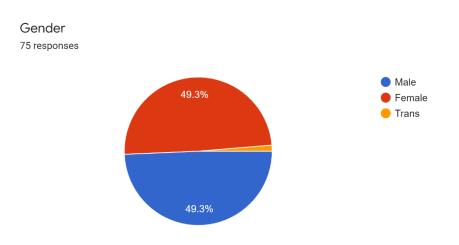

# First Term Training Program Feedback

Was there any difficulty faced by you during the entire course of the event? <sup>75 responses</sup>

Were all your queries regarding the event answered in a professional way by our team? <sup>75</sup> responses