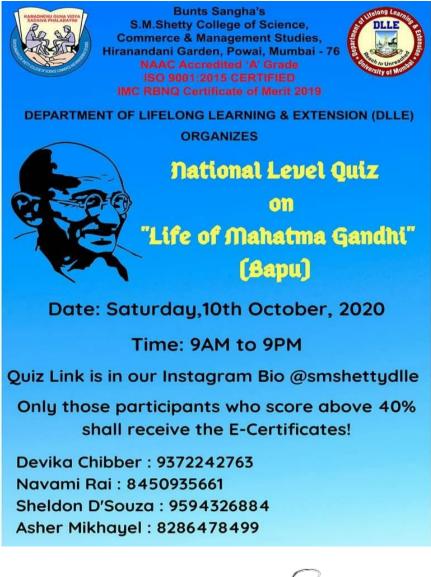

### National Level Quiz

### <u>Life of Mahatma Gandhi (Bapu)</u>

gnature of Principal with College Seal

Department of LifeLong Learning and Extension (**DLLE**) of S.M. Shetty College **;**, Mumbai brings to you a National Level Quiz **(**) on

Life of Mahatma Gandhi (Bapu) 😂 🎆

Date: Saturday, 10th October, 2020.

#### Registration & Quiz Link 🖓 🇱

https://forms.gle/Z8DNGKKNXD6HWF3RA

Students can attempt the Quiz from 9 AM to 9 PM ONLY.

**E-Certificates** will be given to only those participants who score above 40% in the Quiz

For More Details, Please Contact B  $\Box$ :

🕑 🖾 Devika Chibber- 93722 42763

🕲 🖾 Navami Rai- 84509 35661

🕼 🖾 Asher Mikhayel- 83697 26307

🕲 🏼 Sheldon D'Souza- 9594326884

gnature of Principal with College Seal