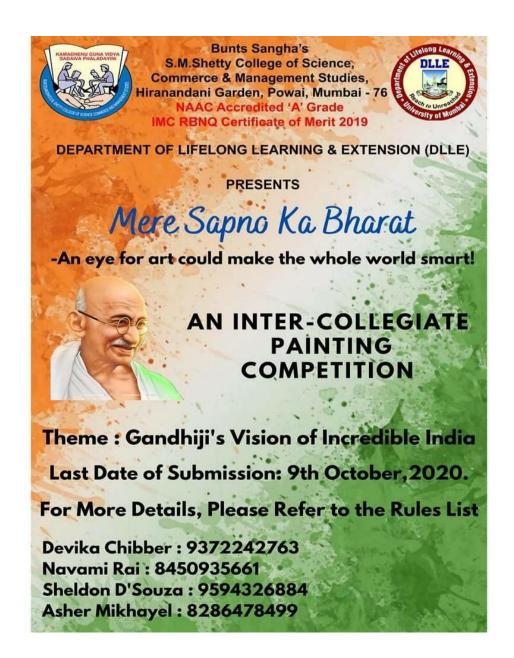

#### **Student Enrichment Activity Approval Form 2020-21**

Department: Department of Lifelong Learning And Extension

Program: National Level Quiz Life of Mahatma Gandhi (Bapu)

Objectives: Conduct an online quiz on the occasion of Gandhi Jayanti

Need: To highlight various information about our National father through a short Q&A and increase awareness.

Content: The quiz will be held through Google Forms with 20 questions. Each participant that scores above 40% will receive a certificate from the DLLE.

Date: 10th October, 2020 Cost/Budget: -Proposed by: The DLLE Verified by: Prof. Sujata Rizal Kotian

gnature of Principal with College Seal

### Minutes of Meeting:

Following decisions were made on 5<sup>th</sup> October , 2020.

- 1. The last date to submit the written article is 10th October, 2021 9.00 PM to Prof. Sujata Rizal.
- 2. Topic for article competition is Life of Mahatma Gandhi (Bapu).

Life of Mahatma Gandhi (Bapu) 😂 🎆

Date: Saturday, 10th October, 2020.

#### Registration & Quiz Link 🖓 🇱

https://forms.gle/Z8DNGKKNXD6HWF3RA

Students can attempt the Quiz from 9 AM to 9 PM ONLY.

**E-Certificates** will be given to only those participants who score above 40% in the Quiz

For More Details, Please Contact B  $\Box$ :

🕑 🖾 Devika Chibber- 93722 42763

🕲 🖾 Navami Rai- 84509 35661

🕼 🖾 Asher Mikhayel- 83697 26307

🕲 🏼 Sheldon D'Souza- 9594326884

gnature of Principal with College Seal