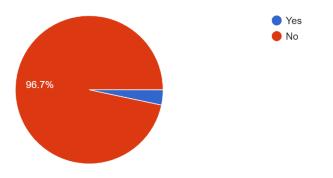

#### Overall how do you rate the event? 74 responses

Na Sign. of Convenor

6 28

gnature of Principal with College Seal