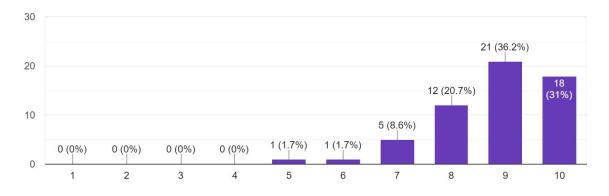

# First Term Training Program Feedback

Was there any difficulty faced by you during the entire course of the event? <sup>75 responses</sup>

Were all your queries regarding the event answered in a professional way by our team? <sup>75</sup> responses

Did you get a proper understanding of the presented topic ? 75 responses

Was the way of presenting the topic attractive and understandable ? <sup>75</sup> responses