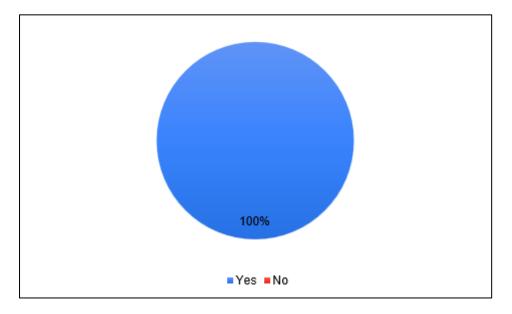

# First Term Training Program Feedback

Was there any difficulty faced by you during the entire course of the event? <sup>75 responses</sup>

Were all your queries regarding the event answered in a professional way by our team? <sup>75</sup> responses