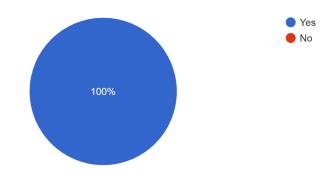

Did you get a proper understanding of the presented topic ? 75 responses

Was the way of presenting the topic attractive and understandable ? <sup>75</sup> responses