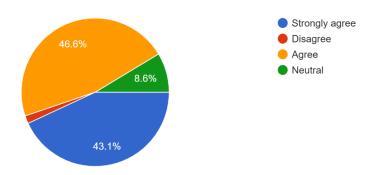

### Action Taken Report on Orientation Program (2020-21)

The program was attended by all DLLE staff and students. Overall feedback received was positive.

This was the first time the program was conducted virtually through Zoom. Before the event, preparations were well done. The link was made and sent beforehand. Audio/visuals were also tested beforehand according to the internet speeds.