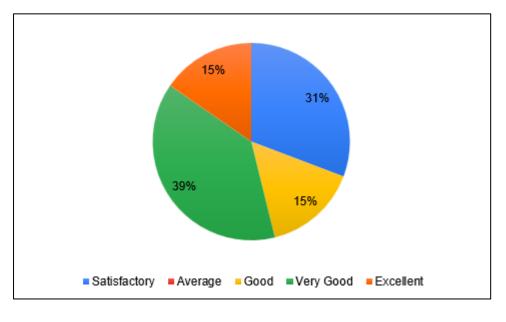

#### Overall how do you rate the event? 74 responses

Na Sign. of Convenor

6 28

gnature of Principal with College Seal