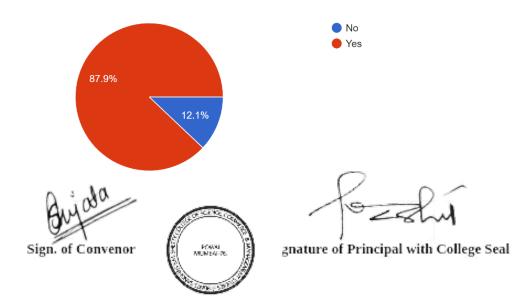

Shetty degree college           | 7738020655 | No  |
| S M Shetty                         | 9136536720 | Yes |
| Sm shetty                          | 9594334981 | Yes |
| S.M Shetty College                 | 8104578546 | No  |
| S M Shetty                         | 8691995878 | Yes |
|                                    |            |     |

# Webinar on Dry Waste Management Feedback Analysis

How did You find the content of the session 58 responses



Please rate the resource person on Subject Knowledge 58 responses



Please rate your overall knowledge level about the topic covered after attending the session 58 responses



As a result of this webinar you plan to apply what you learned in this session <sup>58</sup> responses



Do you wish to attain such session in future 58 responses



# Action Taken Report on Dry Waste Management Webinar (2020-21)

The webinar had healthy participation numbers. Participants came from various departments in the college.

The event was conducted on the Zoom platform and it went well. Time management needs to be worked on for future events so that no one has to wait and waste precious time. For a virtual event, this was a success and such webinars have shown student interests in such related topics. This gives motivation to keep organizing such events.



POARI UN FAL

gnature of Principal with College Seal