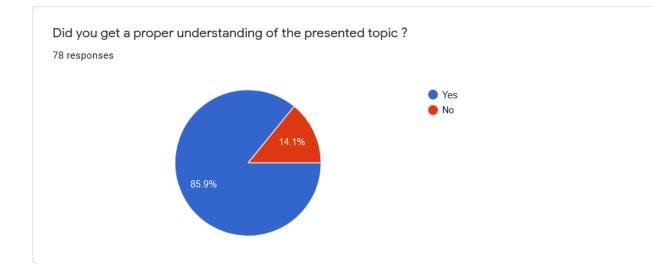

Did you get a proper understanding of the presented topic ? 75 responses

Was the way of presenting the topic attractive and understandable ? <sup>75</sup> responses