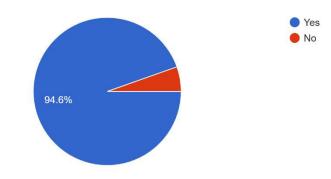

#### Overall how do you rate the event? 74 responses

Na Sign. of Convenor

6 28

gnature of Principal with College Seal