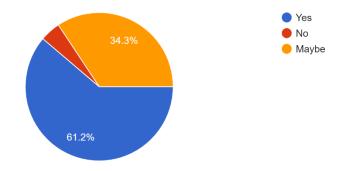

#### Overall how do you rate the event? 74 responses

Na Sign. of Convenor

6 28

gnature of Principal with College Seal