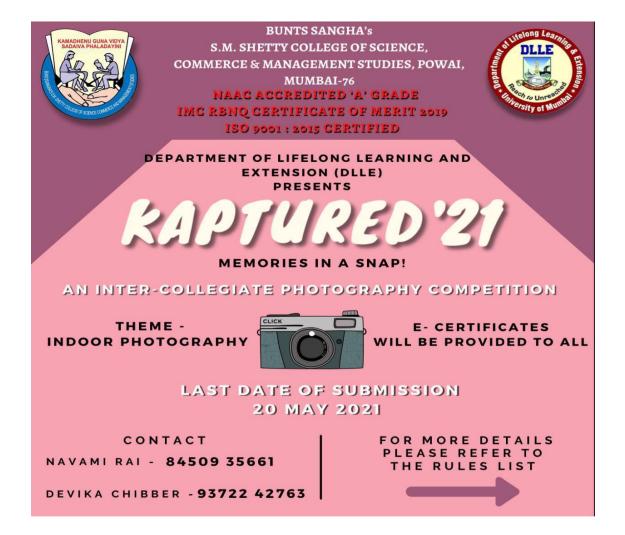

es, Powai NAAC Accredited 'A' Grade

Date: 12/05/2021

Agenda:

- 1. To discuss the date of the competition.
- 2. To discuss the rules and regulations of the competition.
- 3. To decide who is going to judge the competition.
- 4. To decide the topic for the competition.

Minutes of Meeting:

Following decision were made on 12th May , 2021.

- 1. The last date to submit the photographs is 20<sup>th</sup> May, 2021 by Prof. Sujata Rizal.
- 2. Topic for photography competition is Indoor Photography.

Member's Present:<br/>NameDesignation1. Navami RaiPresident2. Devika ChibberChairwoman3. Ian D'souzaChief Administrative Officer4. Asher MikhayelChief Design Officer5. Sheldon D'souzaChief Creative Officer

Sign. of Convenor

gnature of Principal with College Seal

## **Notice**

## Kaptured'21



"You don't take a photograph, you make it." – Ansel Adams

Department of Lifelong Learning and Extension (**DLLE**) of **S.M.Shetty College, Powai** brings back to you an Inter-Collegiate Online Photography Competition ·

#### Kaptured'21 ·

Memories in a Snap!

Theme: Indoor Photography •

Last Date -: 20th May, 2021

#### Note:

- $\cdot$  Top 3 Winners  $\cdot$  will be selected based on the Judge's decision.
- $\cdot$  E-Certificates  $\cdot$  will be given to the winners and participants.
- $\cdot$  Kindly refer to the posters for all the details and do **Participate!**  $\Box$

#### Submission Link ..:

https://forms.gle/JuFs96k9ops3Jpm4A

For more details, please contact  $\cdot$ :

--Navami Rai - +91 84509 35661

••Devika Chibber - +91 93722 42763

-----

#### **Our Instagram Han