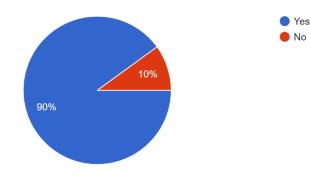

# First Term Training Program Feedback

Was there any difficulty faced by you during the entire course of the event? <sup>75 responses</sup>

Were all your queries regarding the event answered in a professional way by our team? <sup>75</sup> responses