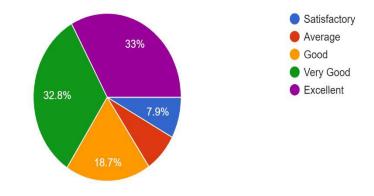

#### Overall how do you rate the event? 74 responses

Na Sign. of Convenor

6 28

gnature of Principal with College Seal