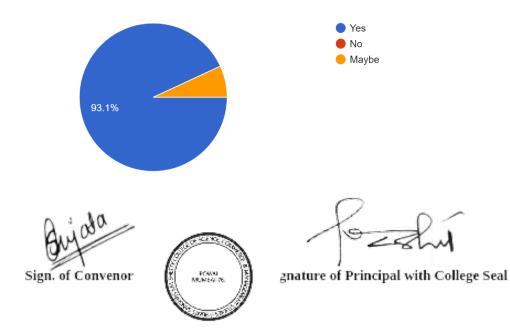

# First Term Training Program Feedback

Was there any difficulty faced by you during the entire course of the event? <sup>75 responses</sup>

Were all your queries regarding the event answered in a professional way by our team? <sup>75</sup> responses

Did you get a proper understanding of the presented topic ? 75 responses

Was the way of presenting the topic attractive and understandable ? <sup>75</sup> responses