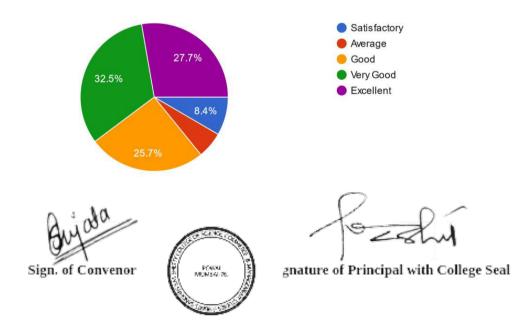

#### Overall how do you rate the event? 74 responses

Na Sign. of Convenor

6 28

gnature of Principal with College Seal