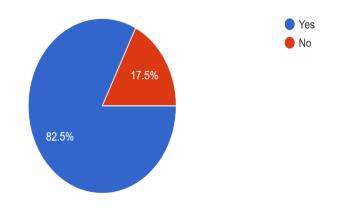

### FEEUDAUN ZUZU-ZI

| How was the arrangemer | nt Was the event useful? | Were all your doubts clea | r Overall how do you rate the |
|------------------------|--------------------------|---------------------------|-------------------------------|
| Excellent              | Yes                      | Yes                       | Excellent                     |
| Good                   | Yes                      | Yes                       | Good                          |
| Excellent              | Yes                      | Yes                       | Excellent                     |
| Excellent              | Yes                      | Yes                       | Excellent                     |
| Excellent              | Yes                      | Yes                       | Good                          |
| Good                   | Yes                      | Yes                       | Good                          |
|                        |                          |                           |                               |
| Good                   | Yes                      | Yes                       | Excellent                     |
| Average                | Yes                      | No                        | Average                       |
| Good                   | Yes                      | Yes                       | Excellent                     |
| Good                   | Yes                      | Yes                       | Excellent                     |
| Good                   | Yes                      | No                        | Average                       |
| Excellent              | Yes                      | Yes                       | Excellent                     |
| Excellent              | Yes                      | Yes                       | Excellent                     |
| Good                   | Yes                      | Yes                       | Excellent                     |
| Good                   | Yes                      | Yes                       | Good                          |
| Excellent              | Yes                      | Yes                       | Good                          |
|                        |                          |                           |                               |
| Good                   | Yes                      | Yes                       | Good                          |
| Good                   | Yes                      | Yes                       | Good                          |
| Good                   | Yes                      | Yes                       | Excellent                     |
| Excellent              | Yes                      | Yes                       | Excellent                     |
| Excellent              | Yes                      | Yes                       | Excellent                     |
| Good                   | Yes                      | Yes                       | Excellent                     |
| Good                   | Yes                      | Yes                       | Good                          |
| Good                   | Yes                      | Yes                       | Good                          |
| Good                   | Yes                      | Yes                       | Good                          |
| Excellent              | Yes                      | Yes                       | Excellent                     |
|                        |                          |                           |                               |
| Excellent<br>Excellent | Yes<br>Yes               | Yes<br>Yes                | Excellent<br>Excellent        |
| Good                   | Yes                      | Yes                       | Good                          |
| Excellent              | Yes                      | Yes                       | Excellent                     |
| Good                   | Yes                      | Yes                       | Good                          |
| Average                | Yes                      | Yes                       | Average                       |
| Good                   | Yes                      | Yes                       | Good                          |
| Average                | Yes                      | Yes                       | Average                       |
| Excellent              | Yes                      | Yes                       | Excellent                     |
| Excellent              | Yes                      | Yes                       | Excellent                     |
| Excellent<br>Excellent | Yes<br>Yes               | Yes<br>Yes                | Excellent<br>Excellent        |
| Good                   | Yes                      | Yes                       | Good                          |
| Good                   | Yes                      | Yes                       | Good                          |
| Excellent              | Yes                      | Yes                       | Excellent                     |
| Good                   | Yes                      | Yes                       | Good                          |
| Good                   | Yes                      | Yes                       | Good                          |
| Good                   | Yes                      | Yes                       | Good                          |
| Good                   | Yes                      | Yes                       | Good                          |
| Excellent              | Yes                      | Yes                       | Excellent                     |
| Excellent              | Yes                      | Yes                       | Excellent                     |
| Good<br>Excellent      | Yes                      | Yes<br>Yes                | Good<br>Excellent             |
| Excellent              | Yes<br>Yes               | Yes                       | Excellent                     |
|                        | 163                      | 165                       |                               |

| Good      | Yes | No  | Good      |
|-----------|-----|-----|-----------|
| Good      | Yes | Yes | Good      |
| Good      | Yes | Yes | Good      |
| Good      | Yes | No  | Good      |
| Excellent | Yes | Yes | Excellent |
| Good      | Yes | Yes | Good      |
| Excellent | Yes | Yes | Excellent |
| Good      | Yes | Yes | Average   |
| Good      | Yes | Yes | Good      |
| Good      | Yes | Yes | Good      |
| Good      | Yes | Yes | Good      |
| Excellent | Yes | Yes | Excellent |
| Excellent | Yes | Yes | Good      |
| Excellent | Yes | Yes | Excellent |
| Excellent | Yes | Yes | Excellent |
| Excellent | Yes | Yes | Excellent |
| Excellent | Yes | Yes | Excellent |
| Good      | Yes | Yes | Good      |
| Good      | Yes | Yes | Good      |
| Excellent | Yes | Yes | Excellent |
| Good      | Yes | Yes | Good      |
| Good      | Yes | Yes | Good      |
| Excellent | Yes | Yes | Excellent |
| Good      | Yes | Yes | Good      |