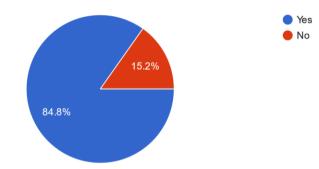

Did you get a proper understanding of the presented topic ? 75 responses

Was the way of presenting the topic attractive and understandable ? <sup>75</sup> responses