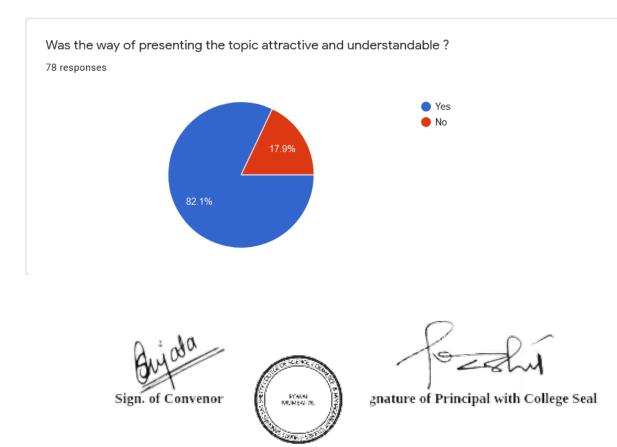

Did you get a proper understanding of the presented topic ? 75 responses

Was the way of presenting the topic attractive and understandable ? <sup>75</sup> responses