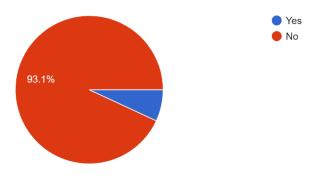

# First Term Training Program Feedback

Was there any difficulty faced by you during the entire course of the event? <sup>75 responses</sup>

Were all your queries regarding the event answered in a professional way by our team? <sup>75</sup> responses