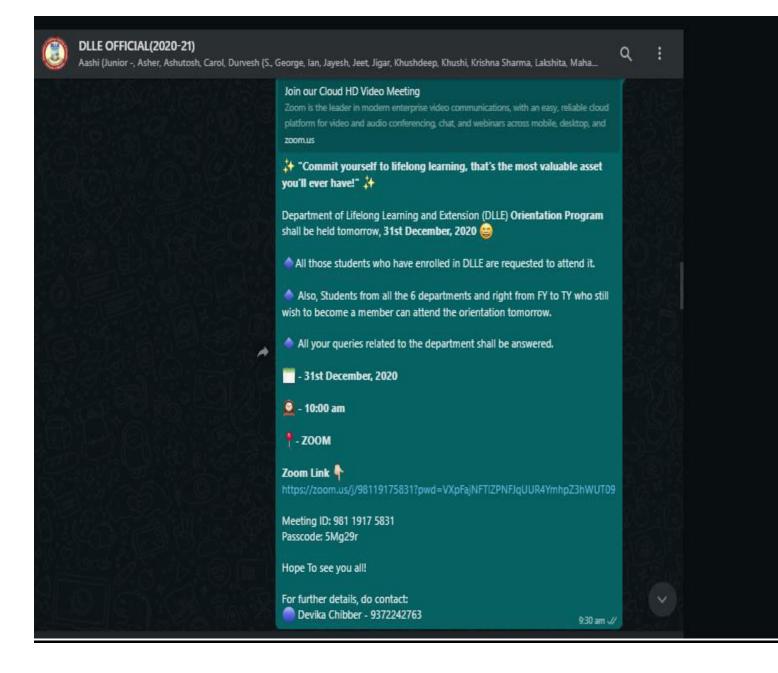

## <u>Notice</u> <u>First Term Training Program</u>

All the FY, SY and TY members of DLLE are requested to attend the First Term Training Program on Wednesday, 13<sup>th</sup> January, 2021 i.e., tomorrow.

It is compulsory for all to attend the same!

**Time:** 5:00 pm

Venue: Zoom

#### Zoom Link:

https://zoom.us/j/93868871066?pwd=aVhvbDhiNmxDWVlKZU9XYktsUnNwZz09

Meeting ID: 938 6887 1066

Passcode: 4Aq8VV

Thank you

Sign. of Convenor

gnature of Principal with College Seal