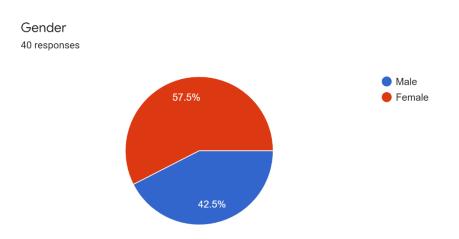

# First Term Training Program Feedback

Was there any difficulty faced by you during the entire course of the event? <sup>75 responses</sup>

Were all your queries regarding the event answered in a professional way by our team? <sup>75</sup> responses