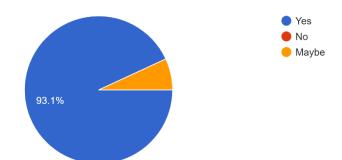

# Orientation Program Feedback 2020-21 Analysis

#### Overall how do you rate the event? 74 responses

Na Sign. of Convenor

6 28

gnature of Principal with College Seal