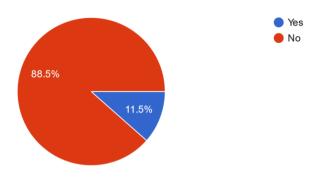

# First Term Training Program Feedback

Was there any difficulty faced by you during the entire course of the event? <sup>75 responses</sup>

Were all your queries regarding the event answered in a professional way by our team? <sup>75</sup> responses