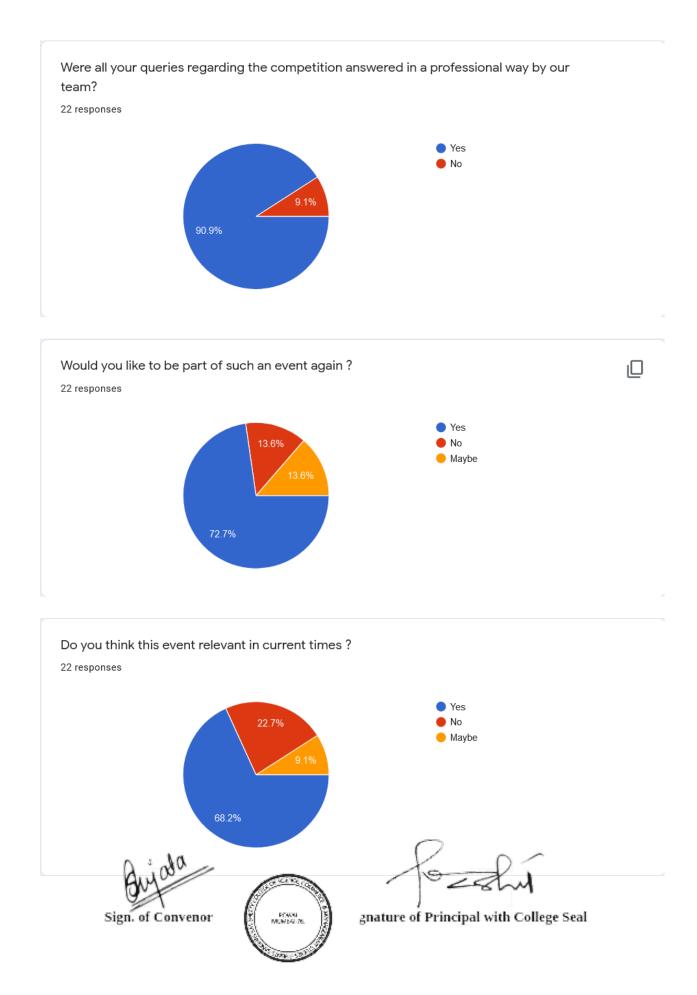

### Action Taken Report on First Term Training (2020-21)

The webinar had healthy participation numbers. Participants came from various departments in the college.

The event was conducted on the Zoom platform and it went well. Time management needs to be worked on for future events so that no one has to wait and waste precious time. For a virtual event, this was a success and such webinars have shown student interests in such related topics. This gives motivation to keep organizing such events.