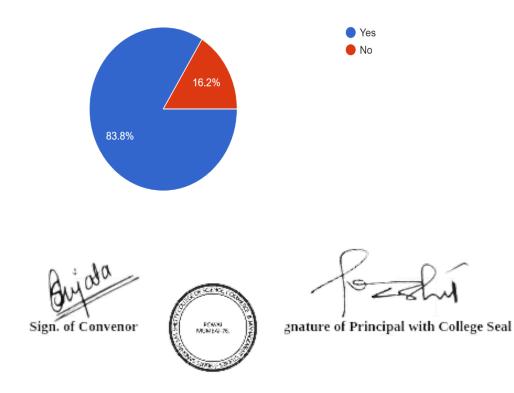

10

Sign. of Convenor

928

gnature of Principal with College Seal

| First Term Training Program - Feedback           |                                                                                       |                                                                                                   |  |
|--------------------------------------------------|---------------------------------------------------------------------------------------|---------------------------------------------------------------------------------------------------|--|
| Email address                                    | Was there any difficulty<br>faced by you during the<br>entire course of the<br>event? | Were all your queries<br>regarding the event<br>answered in a<br>professional way by our<br>team? |  |
| dsouzaian2000@gmail.com                          | No                                                                                    | Yes                                                                                               |  |
| nicoledias202@gmail.com                          | No                                                                                    | Yes                                                                                               |  |
| chelsea_d@gmail.com                              | No                                                                                    | Yes                                                                                               |  |
| jeetthakkar1122@gmail.com                        | No                                                                                    | Yes                                                                                               |  |
| varmarohit22@gmail.com                           | Yes                                                                                   | No                                                                                                |  |
| sassykhan69@gmail.com                            | No                                                                                    | Yes                                                                                               |  |
| aniket@gmail.com                                 | Yes                                                                                   | Yes                                                                                               |  |
| pathakparth@gmail.com                            | No                                                                                    | Yes                                                                                               |  |
| jalwakarvivek212@gmail.com                       | No                                                                                    | Yes                                                                                               |  |
| daswanilakshita420@gmail.com                     | No                                                                                    | Yes                                                                                               |  |
| ritikkamerkar@gmail.com                          | No                                                                                    | Yes                                                                                               |  |
| mahavir30082000@gmail.com                        | Yes                                                                                   | Yes                                                                                               |  |
| devikachibber20@gmail.com                        | No                                                                                    | Yes                                                                                               |  |
| khushdeepkaur76@gmail.com                        | No                                                                                    | Yes                                                                                               |  |
| carolrodrigues8189@gmail.com                     | No                                                                                    | Yes                                                                                               |  |
| shettynireeksha03@gmail.com                      | No                                                                                    | Yes                                                                                               |  |
| Mayurdevadiga26321@gmail.com                     | No                                                                                    | Yes                                                                                               |  |
| ruchugaimar119@gmail.com                         | No                                                                                    | Yes                                                                                               |  |
| rautsneha837@gmail.com                           | No                                                                                    | Yes                                                                                               |  |
| ashwinnair99@gmail.com                           | No                                                                                    | Yes                                                                                               |  |
| vardapujari2430@gmail.com                        | No                                                                                    | Yes                                                                                               |  |
| ash04698@gmail.com                               | No                                                                                    | No                                                                                                |  |
| jennif598@gmail.com                              | No                                                                                    | Yes                                                                                               |  |
| samdcosta99@gmail.com                            | Yes<br>Yes                                                                            | Yes<br>Yes                                                                                        |  |
| rishonmiranda@gmail.com<br>swayamrai28@gmail.com | No                                                                                    | Yes                                                                                               |  |
| ashishhsingh@gmail.com                           | No                                                                                    | Yes                                                                                               |  |
| ujwals@gmail.com                                 | No                                                                                    | Yes                                                                                               |  |
| anup66@gmail.com                                 | No                                                                                    | Yes                                                                                               |  |
| mouryaa@gmail.com                                | No                                                                                    | Yes                                                                                               |  |
| shubhamrathod234@gmail.com                       | No                                                                                    | Yes                                                                                               |  |
| nimishanair456@gmail.com                         | No                                                                                    | Yes                                                                                               |  |
| raghavbhaiop@gmail.com                           | No                                                                                    | Yes                                                                                               |  |
| priyasharma12345@                                | No                                                                                    | Yes                                                                                               |  |
| aditeemane02@gmail.com                           | No                                                                                    | Yes                                                                                               |  |
| prashanttiwari@gmail.com                         | No                                                                                    | Yes                                                                                               |  |
| Sushant@gmail.com                                | No                                                                                    | Yes                                                                                               |  |
| shettyjanhavi01@gmail.com                        | No                                                                                    | Yes                                                                                               |  |
| jayashetty@gmail.com                             | No                                                                                    | Yes                                                                                               |  |
| dpatel@gmail.com                                 | No                                                                                    | Yes                                                                                               |  |
| cheda.sakshi@gmail.com                           | No                                                                                    | Yes                                                                                               |  |
| neel2301@gmail.com                               | No                                                                                    | Yes                                                                                               |  |
| rahuly@gmail.com                                 | No                                                                                    | Yes                                                                                               |  |
| anshgupta1706@gmail.com                          | No                                                                                    | Yes                                                                                               |  |
| tanyaa@gmail.com                                 | No                                                                                    | Yes                                                                                               |  |
| pharpalkar@gmail.com                             | No                                                                                    | Yes                                                                                               |  |
| yuktadesai1212@gmail.com                         | No                                                                                    | Yes                                                                                               |  |
| ashery2k@gmail.com                               | No                                                                                    | Yes                                                                                               |  |
|                                                  |                                                                                       |                                                                                                   |  |

| somisolomon007@gmail.com                      | No  | Yes |
|-----------------------------------------------|-----|-----|
| asheralwin007@gmail.com                       | No  | Yes |
| tanmaybhat@gmail.com                          | No  | Yes |
| bharatimane03@gmail.com                       | No  | Yes |
| fernandeskristy12@gmail.com                   | No  | Yes |
| mandave@gmail.com                             | No  | Yes |
| paiomkar2000@gmail.com                        | No  | Yes |
| dcruz5892@gmail.com                           | No  | Yes |
| luizjenny@gmail.com                           | No  | Yes |
| jain12riya@gmail.com                          | No  | Yes |
| Reemaborkar76@gmail.com                       | No  | Yes |
| shettynireeksha03@gmail.com                   | No  | Yes |
| pathakparth666@gmail.com                      | No  | Yes |
| devyaniarte1312@gmail.com                     | Yes | Yes |
| Pritam08mandal@gmail.com                      | No  | Yes |
| mohameddanishantule@gmail.com                 | No  | Yes |
| sajjanshettysunil007@gmail.com                | No  | Yes |
| jishanchoudhary@gmail.com                     | No  | Yes |
| rautsneha837@gmail.com                        | No  | Yes |
| tejalharchande@gmail.com                      | No  | Yes |
| KONIKABHANDARI17@GMAIL.COM                    | No  | Yes |
| choudharynarayan6842@gmail.com                | No  | Yes |
| Khan.rafia83@yahoo.com                        | No  | Yes |
| masur.purvi@gmail.com                         | No  | Yes |
| kanojiashweta2001@gmail.com                   | No  | Yes |
| justinbabuaa300@gmail.com                     | Yes | Yes |
| smsdegbcom1606849varsha@smshettyinstitute.org | No  | Yes |

# First Term Training Program Feedback

Was there any difficulty faced by you during the entire course of the event? <sup>75 responses</sup>

Were all your queries regarding the event answered in a professional way by our team? <sup>75</sup> responses