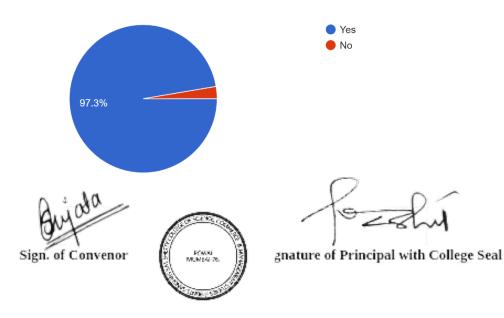

# First Term Training Program Feedback

Was there any difficulty faced by you during the entire course of the event? <sup>75 responses</sup>

Were all your queries regarding the event answered in a professional way by our team? <sup>75</sup> responses