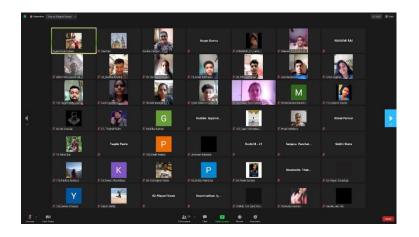

The students were introduced to the projects to be carried out, APY (Anna Poorna Yojana), SWS (Survey of Women's status), IOP (Industry Orientation Project), PEC (Population Education Club), CP (Career Project). The students were given the option of choosing any one of the five given topics.