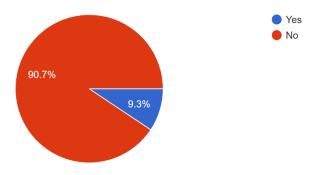

### FEEUDAUN ZUZU-ZI

| How was the arrangemer | nt Was the event useful? | Were all your doubts clea | r Overall how do you rate the |
|------------------------|--------------------------|---------------------------|-------------------------------|
| Excellent              | Yes                      | Yes                       | Excellent                     |
| Good                   | Yes                      | Yes                       | Good                          |
| Excellent              | Yes                      | Yes                       | Excellent                     |
| Excellent              | Yes                      | Yes                       | Excellent                     |
| Excellent              | Yes                      | Yes                       | Good                          |
| Good                   | Yes                      | Yes                       | Good                          |
|                        |                          |                           |                               |
| Good                   | Yes                      | Yes                       | Excellent                     |
| Average                | Yes                      | No                        | Average                       |
| Good                   | Yes                      | Yes                       | Excellent                     |
| Good                   | Yes                      | Yes                       | Excellent                     |
| Good                   | Yes                      | No                        | Average                       |
| Excellent              | Yes                      | Yes                       | Excellent                     |
| Excellent              | Yes                      | Yes                       | Excellent                     |
| Good                   | Yes                      | Yes                       | Excellent                     |
| Good                   | Yes                      | Yes                       | Good                          |
| Excellent              | Yes                      | Yes                       | Good                          |
|                        |                          |                           |                               |
| Good                   | Yes                      | Yes                       | Good                          |
| Good                   | Yes                      | Yes                       | Good                          |
| Good                   | Yes                      | Yes                       | Excellent                     |
| Excellent              | Yes                      | Yes                       | Excellent                     |
| Excellent              | Yes                      | Yes                       | Excellent                     |
| Good                   | Yes                      | Yes                       | Excellent                     |
| Good                   | Yes                      | Yes                       | Good                          |
| Good                   | Yes                      | Yes                       | Good                          |
| Good                   | Yes                      | Yes                       | Good                          |
| Excellent              | Yes                      | Yes                       | Excellent                     |
|                        |                          |                           |                               |
| Excellent<br>Excellent | Yes<br>Yes               | Yes<br>Yes                | Excellent<br>Excellent        |
| Good                   | Yes                      | Yes                       | Good                          |
| Excellent              | Yes                      | Yes                       | Excellent                     |
| Good                   | Yes                      | Yes                       | Good                          |
| Average                | Yes                      | Yes                       | Average                       |
| Good                   | Yes                      | Yes                       | Good                          |
| Average                | Yes                      | Yes                       | Average                       |
| Excellent              | Yes                      | Yes                       | Excellent                     |
| Excellent              | Yes                      | Yes                       | Excellent                     |
| Excellent<br>Excellent | Yes<br>Yes               | Yes<br>Yes                | Excellent<br>Excellent        |
| Good                   | Yes                      | Yes                       | Good                          |
| Good                   | Yes                      | Yes                       | Good                          |
| Excellent              | Yes                      | Yes                       | Excellent                     |
| Good                   | Yes                      | Yes                       | Good                          |
| Good                   | Yes                      | Yes                       | Good                          |
| Good                   | Yes                      | Yes                       | Good                          |
| Good                   | Yes                      | Yes                       | Good                          |
| Excellent              | Yes                      | Yes                       | Excellent                     |
| Excellent              | Yes                      | Yes                       | Excellent                     |
| Good<br>Excellent      | Yes                      | Yes<br>Yes                | Good<br>Excellent             |
| Excellent              | Yes<br>Yes               | Yes                       | Excellent                     |
|                        | 163                      | 165                       |                               |

| Good      | Yes | No  | Good      |
|-----------|-----|-----|-----------|
| Good      | Yes | Yes | Good      |
| Good      | Yes | Yes | Good      |
| Good      | Yes | No  | Good      |
| Excellent | Yes | Yes | Excellent |
| Good      | Yes | Yes | Good      |
| Excellent | Yes | Yes | Excellent |
| Good      | Yes | Yes | Average   |
| Good      | Yes | Yes | Good      |
| Good      | Yes | Yes | Good      |
| Good      | Yes | Yes | Good      |
| Excellent | Yes | Yes | Excellent |
| Excellent | Yes | Yes | Good      |
| Excellent | Yes | Yes | Excellent |
| Excellent | Yes | Yes | Excellent |
| Excellent | Yes | Yes | Excellent |
| Excellent | Yes | Yes | Excellent |
| Good      | Yes | Yes | Good      |
| Good      | Yes | Yes | Good      |
| Excellent | Yes | Yes | Excellent |
| Good      | Yes | Yes | Good      |
| Good      | Yes | Yes | Good      |
| Excellent | Yes | Yes | Excellent |
| Good      | Yes | Yes | Good      |