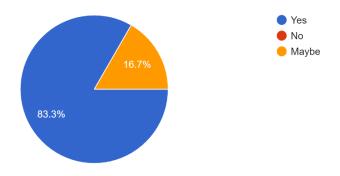

Did you get a proper understanding of the presented topic ? 75 responses

Was the way of presenting the topic attractive and understandable ? <sup>75</sup> responses