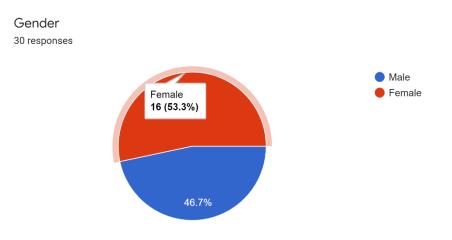

| Yes                                                | Yes                                                 |
| Yes                                                                                            | Maybe                                              | Yes                                                 |
| Yes                                                                                            | Yes                                                | Yes                                                 |



Any Suggestions that you would like to give to the Department?

Good

No

No

No

.

Good event Conducting food carnival in this way was a great idea!

Great initiative

Nice opportunity to showcase our talent

0 Sign. of Convenor



9

# Food Carnival'21 Feedback Analysis



Was there any difficulty faced by you during the entire course of the event? <sup>30 responses</sup>



Do you think that the DLLE Department has maintained it's sanity in accordance with the aforementioned rules and have followed it promptly without any loopholes? <sup>30 responses</sup>



Were all your queries regarding the event answered in a professional way by our team? <sup>30 responses</sup>



# Would you like to be part of such an event again ? 30 responses



Do you think this event relevant in current times ? 30 responses



# Action Taken Report on Food Carnival (2020-21)

The competition had healthy participation numbers. Participants came from various colleges.

The submissions were taken from Google Form and then sent to the judges for selecting the best ones. In a time o